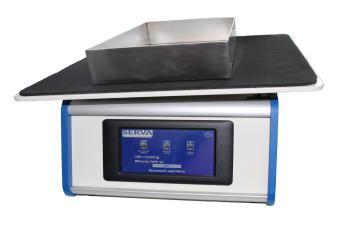

# Robust rocking table for highest demands

**SERVA BlueShake** is a next generation rocking table. A solid aluminium housing, top quality electronic components and mechanics that meet the highest demands make BlueShake a laboratory device that is also ideally equipped for continuous use in research and diagnostic laboratories.

- 4° angle of inclination for gentle movement
- Large table surface for versatile use
- Timer function
- Direction of movement freely selectable (forward/ reverse - lateral - circular)
- Gels, membranes etc. can be fixed with magnets if required
- Robust design Made in Germany

## Sturdy, durable construction

The device is characterized by a stable design: Built on an aluminium housing, it is equipped with robust, precisely running motors. The movement of the table can be controlled manually in all directions at a freely adjustable speed. For a gentle staining or immunoblotting process, the angle of inclination is 4°. The generously dimensioned touch screen is absolutely waterproof and, like the entire device, easy to clean. The built-in mechanism is maintenance-free.