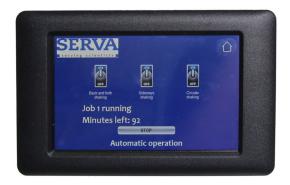

# Easy to use

The large touch screen allows easy and intuitive operation of the device. If necessary, adjust the time, the rocking direction and the speed, start, done.